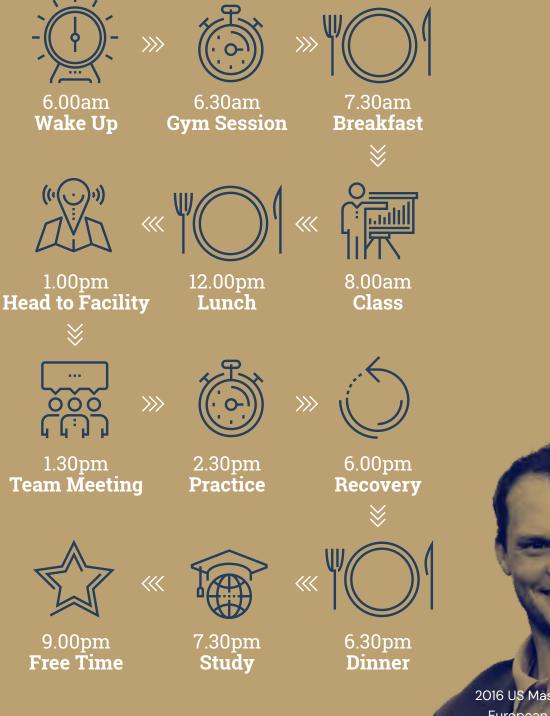

## Section Four Life as a College Athlete

Your life as a college athlete will involve you being both a full-time student and a full-time athlete. You will be one of possibly 30,000 students on campus, going to class, pursuing a degree. From business, to law, to sports science, there are a wide selection of degrees available for you to choose from. As a full-time athlete, you could be one of 600 elite athletes, scouted from around the world, to represent one of the sport teams at the university. The average athletic department houses all sports on campus and employs around 1,000 full-time staff who look after the needs of the athletes, both on and off the field.

As an athlete, you will be training double/triple sessions for 6 days per week. You will likely have at least 2 games per week with half of the games taking place away from home. America is a large country, therefore flying 6-7 hours for a game is not unusual and you would find that 2-3 consecutive away games is the equivalent of 7 – 14 days of being away from campus.

During this time you are expected to keep on top of your academics and maintain good grades. Top-performing college athletes will be household names throughout the country and this, along with your playing and academic commitments, adds further pressure on you to perform at the highest level possible.

# A Day in the Life of a Student Athlete

FirstPoint alumni Danny Willett 2016 US Masters Champion & European Ryder Cup player Jacksonville State University