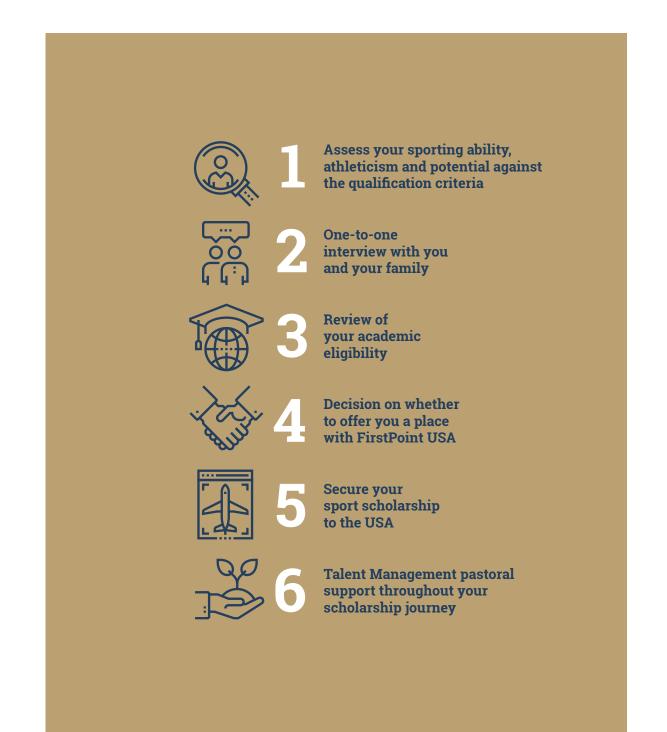

## **Our Assessment of Athletes**

Over 60,000 prospective athletes apply to FirstPoint USA each year hoping to gain one of the 1,000 places we make available on our service. When considering who to offer a place to, we look at several important factors, including sporting ability, potential, academic results, commitment, attitude, and family support. The process of gaining a place with FirstPoint USA is as follows:

The Assessment Process